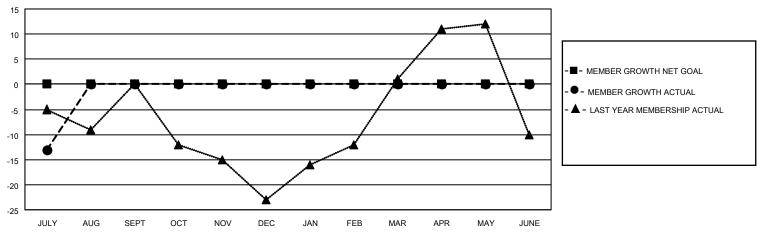

## GOALS AND ACTUAL MEMBERS CUMULATIVE

| DROPPED CLUBS: 1 |    | 6 CLUBS OF 29 ADDED 1 OR<br>MORE NEW MEMBERS | GENDER DISTRIBUTION                 |              |  |
|------------------|----|----------------------------------------------|-------------------------------------|--------------|--|
|                  |    | WORE NEW WEWBERS                             | MALE                                | 438 (59.59%) |  |
|                  |    |                                              | FEMALE 296 (40.27%)                 |              |  |
| DROPPED MEMBERS  |    |                                              | NON BINARY                          | 1 (0.14%)    |  |
|                  |    |                                              | PREFER NOT TO ANSWER 0 (0.00%)      |              |  |
| DECEASED         | 1  |                                              |                                     |              |  |
| CLUB CANCELLED   | 16 | CLICK HERE FOR CUMULATIVE                    | TOTAL FAMILY UNIT MEMBERS           | 214          |  |
| OTHER            | 3  | MEMBERSHIP DATA                              |                                     |              |  |
| TOTAL 20         |    |                                              | FAMILY MEMBERS PAYING HALF DUES 108 |              |  |
|                  |    |                                              |                                     |              |  |